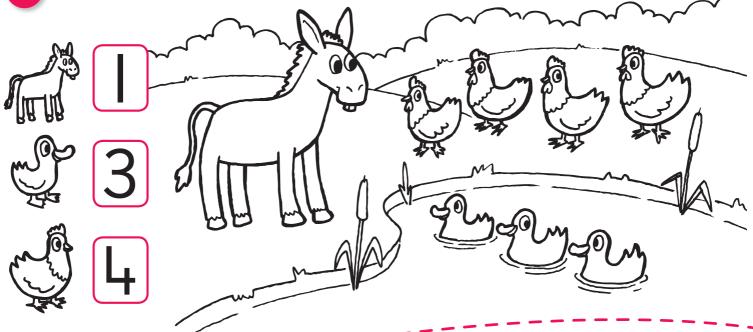

Find the picture that is different and circle.

Count the groups of animals on the right side of the page and circle the correct number in the main picture. Then colour the animals.

9780230455672\_UNIT4\_pp28\_35.indd 33 14/11/2013 22:49