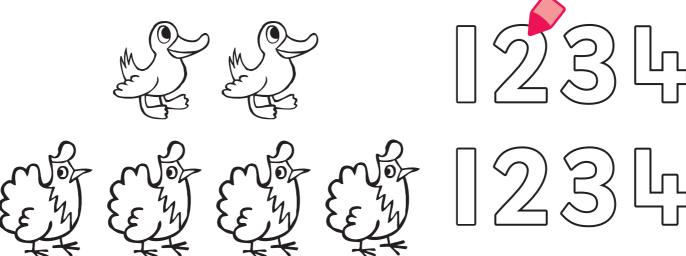

## on the farm

Count. Trace and write.

2 Find and circle.

Count the cats. Trace and write number 4 and the number word four.

Find the correct number of animals and circle them in the main picture.

**3** Count and colour.

4 Count and write.

3

Count and colour the correct number.

Count the animals and write the totals in the box.

1. Draw and write.

4

3

4