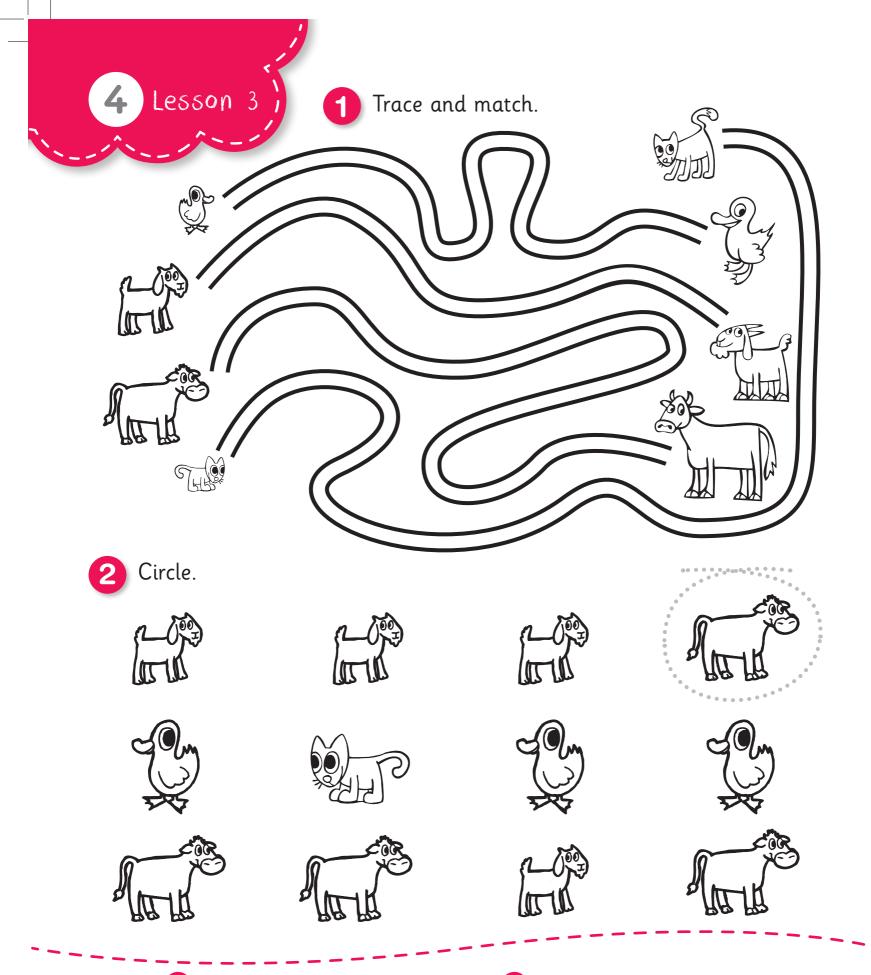

1 2

3 4

2 Find 4. Circle.

Jump 1 with Horsey. Draw a line and write the correct number in the box.

Find and circle groups of 4 animals.

9780230455672\_UNIT4\_pp28\_35.indd 31 14/11/2013 22:49

Trace through the maze to help the baby animals find their mothers.