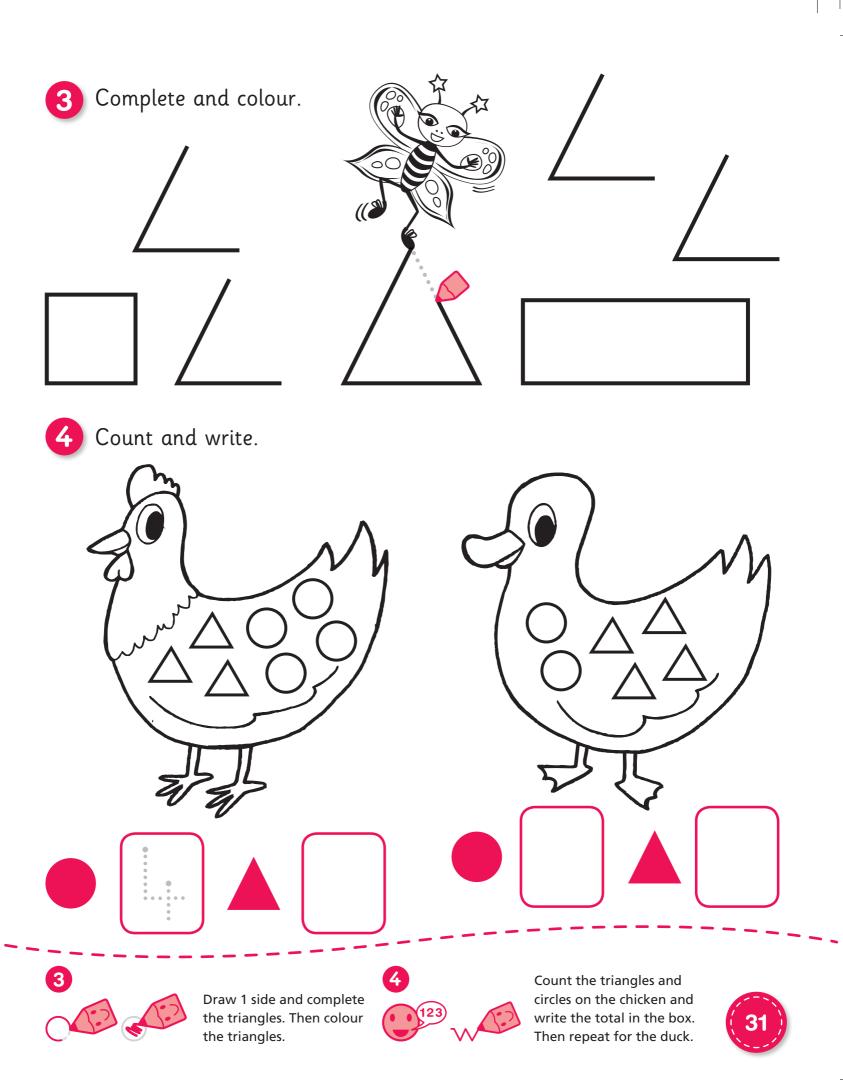

## on the farm

Count. Trace and write.

2 Find and circle.

Count the cats. Trace and write number 4 and the number word four.

Find the correct number of animals and circle them in the main picture.

**3** Count and colour.

4 Count and write.

3

Count and colour the correct number.

Count the animals and write the totals in the box.

1. Draw and write.

4

3

4