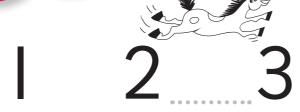

1 2

3 4

2 Find 4. Circle.

Jump 1 with Horsey. Draw a line and write the correct number in the box.

Find and circle groups of 4 animals.

9780230455672\_UNIT4\_pp28\_35.indd 31 14/11/2013 22:49

Trace through the maze to help the baby animals find their mothers.