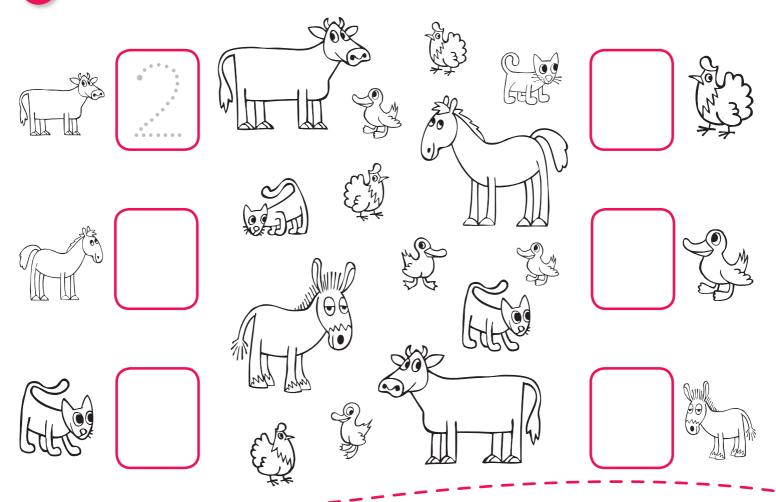

1 2

3 4

2 Find 4. Circle.

Jump 1 with Horsey. Draw a line and write the correct number in the box.

Find and circle groups of 4 animals.

9780230455672\_UNIT4\_pp28\_35.indd 31 14/11/2013 22:49

Trace through the maze to help the baby animals find their mothers.

Find the picture that is different and circle.

Count the groups of animals on the right side of the page and circle the correct number in the main picture. Then colour the animals.

9780230455672\_UNIT4\_pp28\_35.indd 33 14/11/2013 22:49