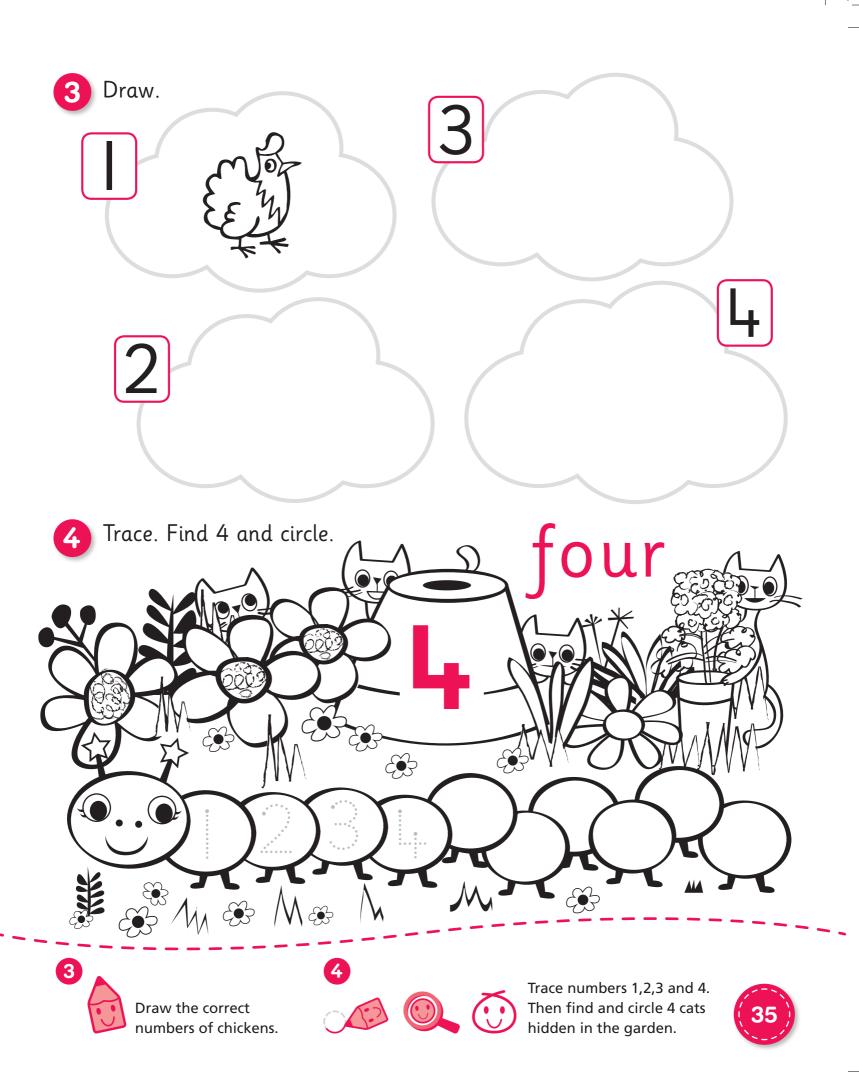

## on the farm

Count. Trace and write.

2 Find and circle.

Count the cats. Trace and write number 4 and the number word four.

Find the correct number of animals and circle them in the main picture.

**3** Count and colour.

Count and write.

Count and write.

Count the groups of animals and write the total in the box.

Count and write the number of baby and mummy animals. Write the total in the box.

9780230455672\_UNIT4\_pp28\_35.indd 35 14/11/2013 22:49