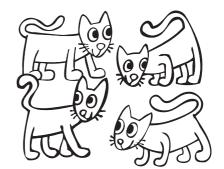

## on the farm

Count. Trace and write.

2 Find and circle.

Count the cats. Trace and write number 4 and the number word four.

Find the correct number of animals and circle them in the main picture.

**3** Count and colour.