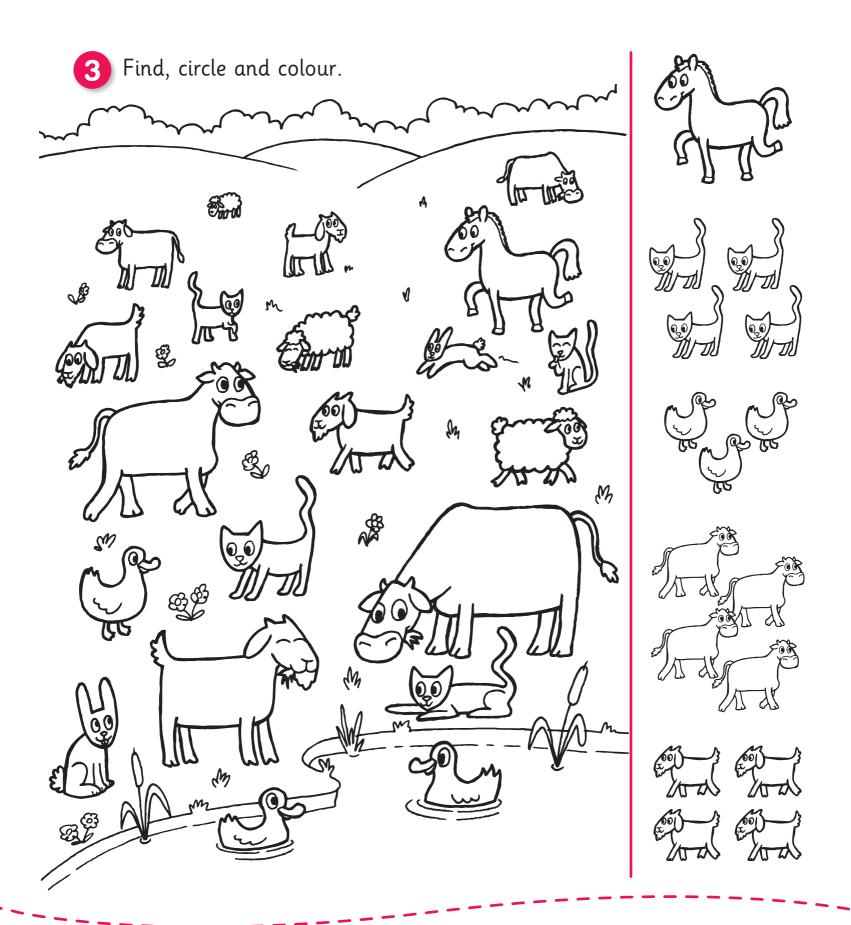

Find the picture that is different and circle.

Count the groups of animals on the right side of the page and circle the correct number in the main picture. Then colour the animals.

9780230455672\_UNIT4\_pp28\_35.indd 33 14/11/2013 22:49