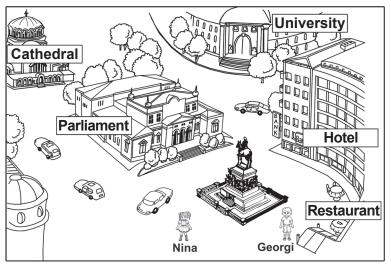

# \*\*5. Fill in the text and draw directions for Nina and Georgi in the centre of Sofia. (Попълни и нарисувай маршрутите):

past, between, across, in front of, behind

| Georgi goes _     | the Restau-         |
|-------------------|---------------------|
| rant. He goes _   | the mon-            |
| ument and the     | e Hotel and goes    |
| the               | e street. He walks  |
| the               | e Parliament and    |
| turns right to c  | ross the street. He |
| is now            | the Uni-            |
| versity.          |                     |
| Nina crosses      | the street and goes |
| the               | Parliament on her   |
| right. She turn   | s right and walks   |
| t                 | he Parliament and   |
| in front of the c | athedral. She goes  |
| th                | e street and meets  |
| Georgi            | the University.     |